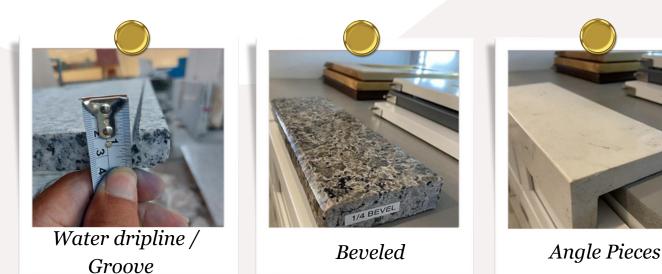

## **Edge Profile**

We have all the possibilities to produce all edges profile : ¼ bullnose, ½ bullnose , full bullnose , angles pieces , chamfered using for stairs , pool copings , countertops , wall coverings .