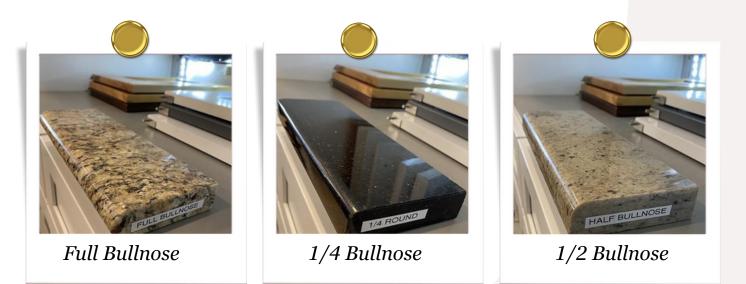

## **Edge Profile**

We have all the possibilities to produce all edges profile : ¼ bullnose, ½ bullnose , full bullnose , angles pieces , chamfered using for stairs , pool copings , countertops , wall coverings .